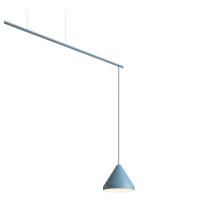

# 5670

Design By Arik Levy

Hanging lamp. Design by Arik Levy. The opaque shade with LED light is suspended from a slim carbon fibre structure. Electronic control 1-10V, push-button.