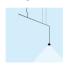

# 5670

Design By Arik Levy

Hanging lamp. Design by Arik Levy. The opaque shade with LED light is suspended from a slim carbon fibre structure. Electronic control 1-10V, push-button.