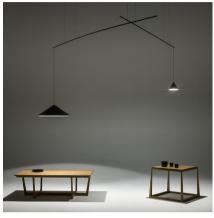

# 5670

Design By Arik Levy

Hanging lamp. Design by Arik Levy. The opaque shade with LED light is suspended from a slim carbon fibre structure. Electronic control 1-10V, push-button.