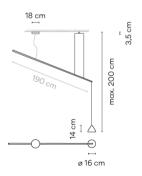

# Model Sheet

Optional : Extra cable length Min. quantity, upcharge and extra lead time apply [EN]

10 White NCS S 0300-N

42 Blue M1 NCS S 5010-B10G

11 Black

NCS S 8500N 24 Beige M1

NCS S 2005-Y50R

LED temperature color

Dimming

2700 K

1-10V PUSH

Optional DALI or Casambi Min. quantity, upcharge and extra

lead time apply [EN]

Instalation type

Surface Canopy

Materials

Ceiling rose: Steel

Light source

1x LED 9W 350mA

LED

CRI>80 1041 lm 116

2700 K

Driver

CC - Constant Current 350 110~240 V 50/60 HZ

**Packaging** 

2.07 m x 0.125 m x 0.125 m

Gross weigth 4.9 Net weigth 1 Vol. 0.0436